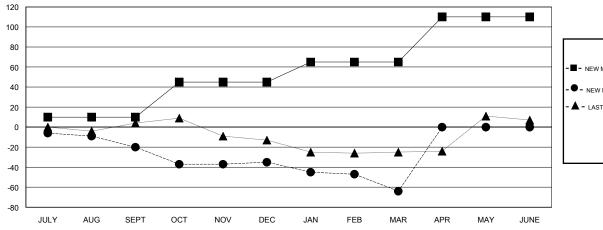

## GOALS AND ACTUAL MEMBERS CUMULATIVE

| -■- NEW MEMBER GROWTH NET GOAL    |
|-----------------------------------|
| - ● - NEW MEMBER GROWTH ACTUAL    |
| - ▲ - LAST YEAR MEMBERSHIP ACTUAL |
|                                   |
|                                   |
|                                   |