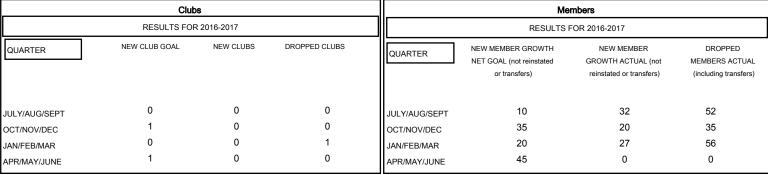

## GOALS AND ACTUAL NEW CLUBS CUMULATIVE

## GOALS AND ACTUAL MEMBERS CUMULATIVE

| -■- NEW MEMBER GROWTH NET GOAL    |
|-----------------------------------|
| - ● - NEW MEMBER GROWTH ACTUAL    |
| - ▲ - LAST YEAR MEMBERSHIP ACTUAL |
|                                   |
|                                   |
|                                   |